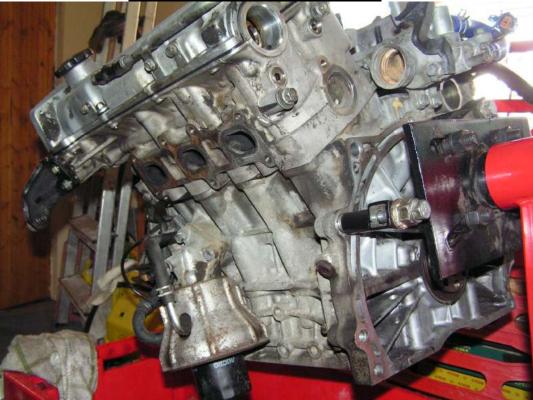

5. **Wheels:** 1 set of white 8 X 17 Lightweight Team Dynamics alloys (very sought after) and 1 set of white 7.5 X 17 Enkie Alloy wheels.

6. **Engine:** KL-ZE 2.5 V6 24V quad cam engine fully rebuilt in 2009 with only 4 events since rebuild. AWR Racing engine mounts. Custom made Alloy Swirl tank & new alloy radiator.