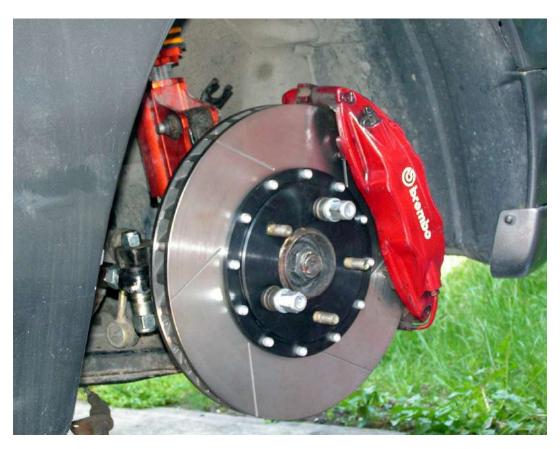

2. **Front Brakes:** Machined front uprights with Mitsubishi Evo 9 Brembo brake calipers with Compbrake 330 X 32mm vented discs with alloy bells. Carbotech XP10 Race pads.

- 3. **Rear Brakes:** Recent standard brake disks with EBC Yellow race pads.
- 4. **Brakes General:** Recent master cylinder with Brake proportioning valve. Goodridge SS braided hoses. Re-plumbed for brake bias valve.