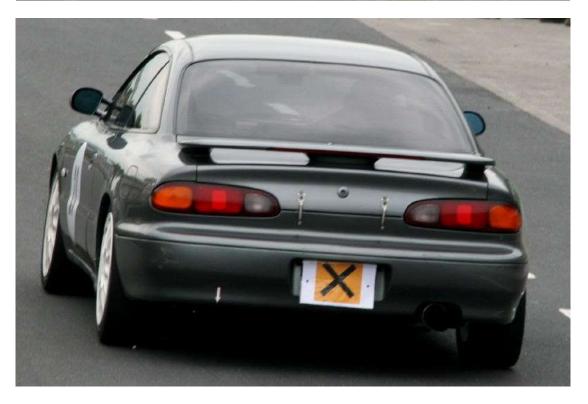

12. **Exterior:** Lexan 4mm windows all round. Welded in alignment points front and rear for quick & accurate alignment (Plus bolt on alignment brackets supplied). Lightweight door mirrors. Weight reduction program with current weight 970 Kgs.