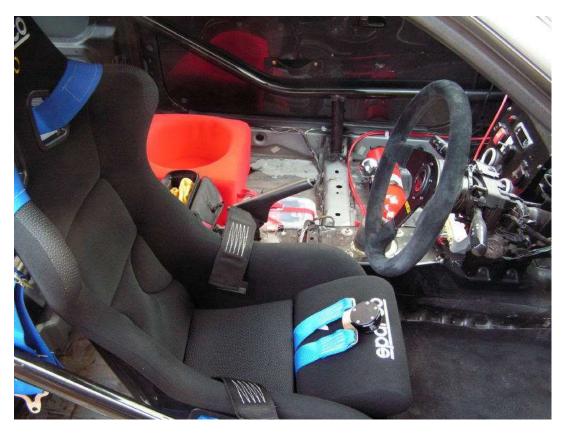

1. **Safety:** Full Ronnie Griffin custom fully welded in roll cage. Welded to the body in as many places as possible. FIA plumbed in fire extinguisher. (Installed 2009), Master cutoff switch. 6 point Harness, Sparco Evo Pro seat (2009)

- 10. **Electronics:** Shift light, integrated lap timer. Wiring loom lightened.
- 11. **Interior:** Interior completely stripped, spare tyre well removed and replaced with 1mm alloy plate. Doors lightened with Carbon/ABS door trims. OMP Alloy hi grip pedal covers.