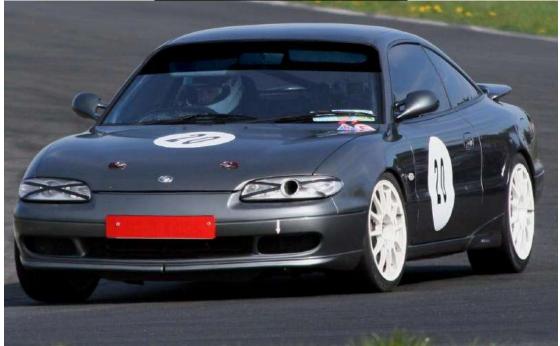

12. **Exterior:** Lexan 4mm windows all round. Welded in alignment points front and rear for quick & accurate alignment (Plus bolt on alignment brackets supplied). Lightweight door mirrors. Weight reduction program with current weight 970 Kgs.