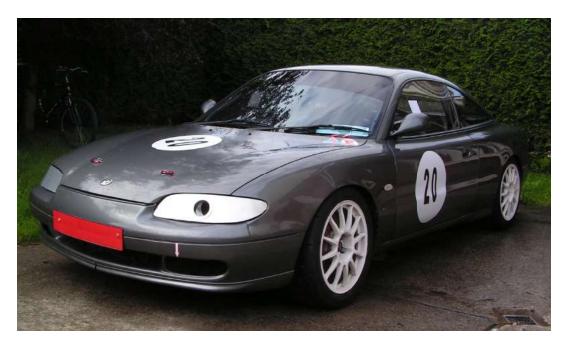

12. **Exterior:** Lexan 4mm windows all round. Welded in alignment points front and rear for quick & accurate alignment (Plus bolt on alignment brackets supplied). Lightweight door mirrors. Weight reduction program with current weight 970 Kgs.