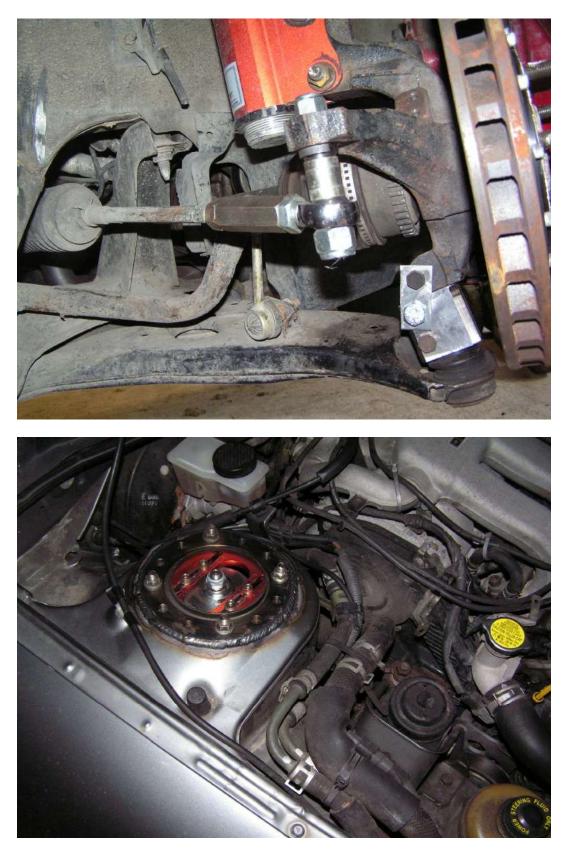

9. **Suspension:** K-Sport RR Custom valved competition Coilovers with adjustable pillowball top mounts front & rear with many sets of springs/ helper springs. 22mm addco competition rear anti-roll bar. Polybushed suspension with new front wishbones

& AWR Racing rear Trailing arms. Rear converted to 2 wheel steer. Welded on front strut top reinforcing steel drilled to allow simultaneous caster & camber adjustment. Custom machined Roll centre adjusters & rose jointed bump steer adjustable track rod ends. Recent 4 wheel bearings installed.