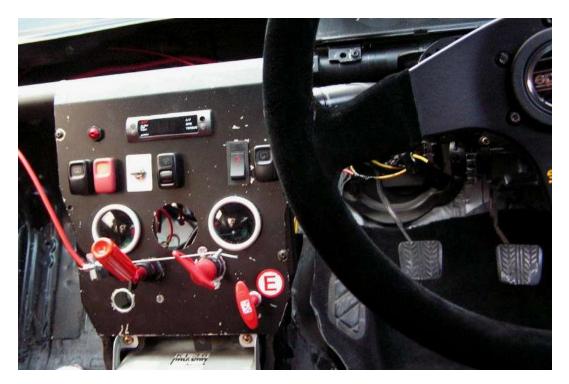

1. **Safety:** Full Ronnie Griffin custom fully welded in roll cage. Welded to the body in as many places as possible. FIA plumbed in fire extinguisher. (Installed 2009), Master cutoff switch. 6 point Harness, Sparco Evo Pro seat (2009)

- 10. **Electronics:** Shift light, integrated lap timer. Wiring loom lightened.
- 11. **Interior:** Interior completely stripped, spare tyre well removed and replaced with 1mm alloy plate. Doors lightened with Carbon/ABS door trims. OMP Alloy hi grip pedal covers.