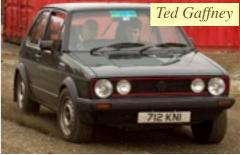

Having been forced to miss last season's Championship, Stan Gibson and Vincent Fagan returned in style to record a clean sheet in their Escort 1300 on the opening round of the 1988/89 Hella/ECCO Championship, the ALMC Bunny-Run on Saturday 24th September. It was very close though as Ted Gaffney and Don Foley were also penalty free in their new 1800 Golf GTI (it is not theirs at all really - it actually belongs to Ted's brother Tony who uses it for stage rallying). However they lost out on the engine capacity tie-decider. A selective had been planned to sort out the ties but unfortunately this fell by the way-side when the marshal in charge, having traversed the section to check that everything was in order, couldn't find the start which was on an unmarked white, before the arrival of the first car! It would be cruel to mention that Robert Jackson was the marshal in question, but then sadism is a wonderful vice, isn't it Robert Bolton and Ian McCulloch in a new (to them) Peugeot 205 GTi 1600 dropped their only minute because of the mix-up at the "selective" but this was good enough for third place.