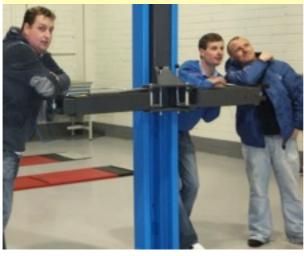

During the lunch break, Norman Ferguson just couldn't help himself and had to turn on the impressive two-post lift. As there was no vehicle on the device, some ballast had to be

deployed to return it to its rest position. The elements of the ballast pictured are Timmy Lynch, Paul Mooney & Mark King.