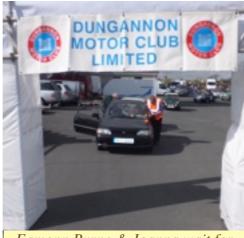

#### **Dungannon MC Springfling Lanes Rally**

This was only fantastic. I'm a bit dubious about rasher, sausage, fried bread, red beans and fried egg as a rally warmer-upper (all together, that was a bit strong for self

and Martin Nugent), but it certainly didn't slow Dermot Carnegie down!

He ended up 3<sup>rd</sup> O/A. Dermot is pictured above with Richard Meeke and Daniel Byrne. Malcolm McQueen can be seen here enjoying