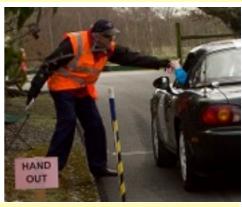

C-o-CEric atterson and Asst. David White kept control by running as Car 0

Frank O'Dono ghue was another to avail of the hearty breakfast

This photo could be misinterpreted. I would like to reassure everybody that Ron Mullen has not fallen on hard times and been reduced to begging. He was giving out passage control playing cards