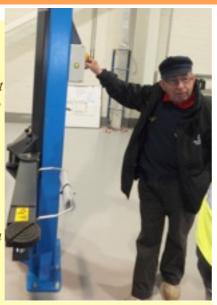

During the lunch break, Norman Ferguson just couldn't help himself and had to turn on the impressive two-post lift. As there was no vehicle on the device, some ballast had to be

deployed to return it to its rest position. The elements of the ballast pictured are Timmy Lynch, Paul Mooney & Mark King.