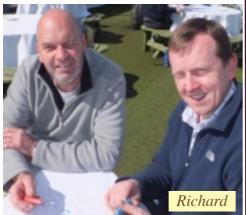

and Martin Nugent), but it certainly didn't slow Dermot Carnegie down!

He ended up 3<sup>rd</sup> O/A. Dermot is pictured above with Richard Meeke and Daniel Byrne. Malcolm McQueen can be seen here enjoying

broke in the Mini on Test 2 were dispelled at a post-event presentation.

Normal documentation and briefing completed, and then out to the start control.

Eamonn Byrne & Joanna wait for the "off"

I was feeling a tad underprepared and apprehensive as I strapped in and we set off. The first test was on as smooth tarmac as you will ever encounter. The diagram showed cattle-grid, code board, crest. As we came around it was 'double skid mark', where's the grid? followed by a jam-on as Martin shouts code board! Got it, so OK then, but the tyre tracks? It transpired they were courtesy of 'Daniel Byrne': his navigator on the day, Richard Meeke, saw the board for the return run on the ground and one of the only two other cars in front of them stopped, Richard unbelted and replaced the stake and board for the following competitors. The cattle-grid did then appear followed by the code board we had been supposed to note - all very unsettling.