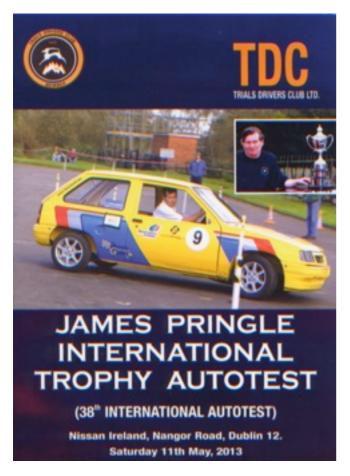

#### **James Pringle International Trophy Autotest**

As one proceeds through life it seems that

random aversions are acquired along the way. One of mine is the Walkinstown Roundabout which, despite its fearsome reputation at one time, is now more benign as traffic patterns have evolved. Nonetheless, I still avoid it.. So, to get to the ITA, I took the rather more circuitous route via the M50. The test site at Nissan HQ (arranged by Stephen

Briggs) was ideal. A surface was on offer for the competitors - most importantly. Otherwise, the facilities were

excellent. We had access to a canteen. It was a cold day when we started and it didn't get any warmer so the availability of heat in the

"office" was another luxury we are not used to. Eamonn Byrne did have a minor quibble - he felt the hot water in the loos was too hot!

The team event was over almost before it began when Eamonn's Mini suffered terminal gearbox damage in the first test and he was forced to retire. N. Ireland cruised to victory. Ireland B did inject some interest as they attempted to stay ahead of Ireland A, These, as has become traditional on who were handicapped by Eamonn's this event, were displayed on a hifail times. They succeeded. The Munster team also gave a good account of themselves.

The only drawback of the site nice arose from the tyre/surface interface which resulted in a cacophony of screeching. This attracted a number of locals who watched the proceedings with interest from the outside of the perimeter fence.

Despite being a considerable

advance on his previous abacus, Felix's laptop will soon qualify for the cheap road tax. It is unable to cope with Mark Doran's superduper results package. This

#### 11th May

Rob Bolton is about to attend to the results board

seemed not to have a huge impact on the generation of running results. tech white plastic board. Different coloured markers were used to make it look more impressive.

Various luminaries put in an appearance during the day. I have included those whose photos were sufficiently presentable for publication.

Frank Lenehan's guiding

hand was on the tiller for this event which is close to his heart. His forward planning, experience and diplomacy (no, that's not a misprint) were intrinsic to its success.